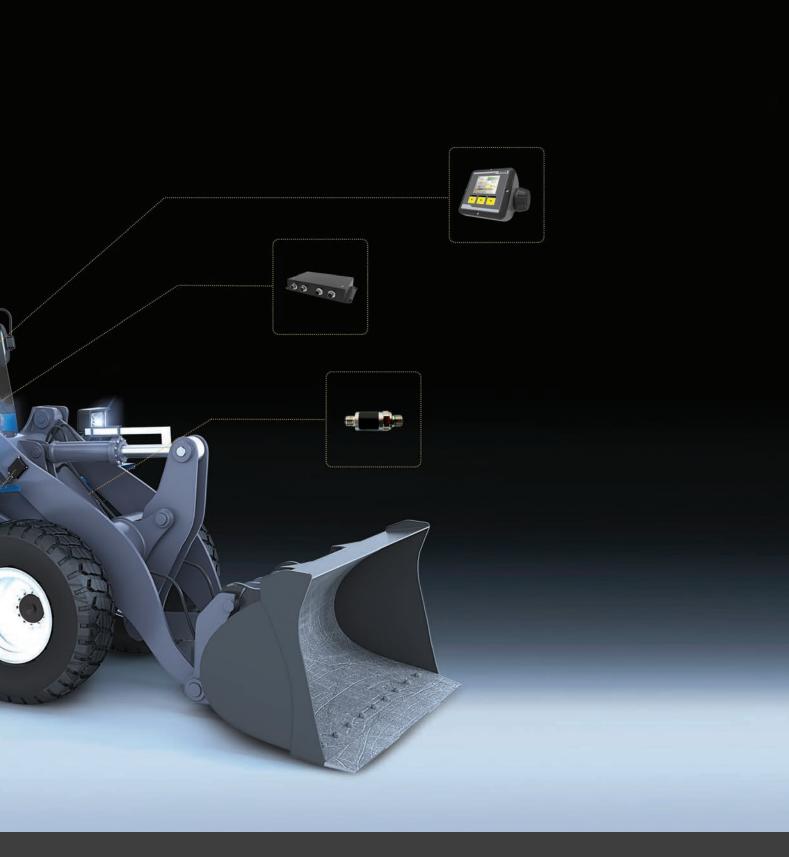

The robust operating panel **GDC-320**, which can be operated while wearing gloves thanks to the MOBA Wheel, is fit for any harsh condition – whether it is wind, water, dust or vibration. With its special focus on ergonomics, it takes off where other systems fail.

### INTELLIGENT WEIGHING TECHNOLOGY - FOR EFFICIENT AND ACCURATE WEIGHT RECORDING

The interaction of the ergonomic **GDC-320** display and robust sensors make the MOBA HLC system a reliable aid for your weighing operations. With the aid of the accurate inclination sensors, the optimal point in time for weighing is determined and the weight is recorded effectively and saved digitally, if required. The system is complemented with the optional printer.

- 1. **GDC-320** ergonomic operating display
- 2. HYDRAULIC PRESSURE SENSORS for dynamic weighing
- 3. **INCLINATION SENSORS** for determination of the optimal weighing time
- 4. MAIN CONTROLLER SC-106 with CAN technology
- **5**. **INTERFACE-BOX** interface for USB and printer
- 6. MOBILE PRINTER optional

# GDC-320 DISPLAY - AT HOME IN HARSH ENVIRONMENTS

| FEATURES                      | HLC-1000    | HLC-2000         |
|-------------------------------|-------------|------------------|
| DYNAMIC WEIGHING              | riangle     |                  |
| COLOUR DISPLAY                | $\subseteq$ | $\subseteq$      |
| MOBA WHEEL <b>Rotary knob</b> | $\subseteq$ | riangle          |
| TARGET WEIGHT INPUT           | $\subseteq$ | $\subseteq$      |
| DIFFERENT ATTACHMENTS         | $\subseteq$ | riangle          |
| MATERIAL DATA                 | $\boxtimes$ | Up to 50 entries |
| CUSTOMER DATA                 | $\boxtimes$ | Up to 50 entries |
| PRINTOUT WEIGHING DATA        | ×           | $oxed{oxed}$     |
| SAVING WEIGHING DATA          | $\boxtimes$ | On USB-Stick     |