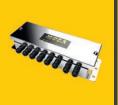

- 1. **GDC-320** ergonomic operating display
- 2. HYDRAULIC PRESSURE SENSORS for dynamic weighing
- 3. **INCLINATION SENSORS** for determination of the optimal weighing time
- 4. MAIN CONTROLLER SC-106 with CAN technology
- **5**. **INTERFACE-BOX** interface for USB and printer
- 6. MOBILE PRINTER optional