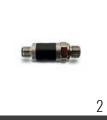

- 1. **GDC-320** ergonomic operating display
- 2. HYDRAULIC PRESSURE SENSORS for dynamic weighing
- 3. **INCLINATION SENSORS** for determination of the optimal weighing time
- 4. MAIN CONTROLLER SC-106 with CAN technology
- **5**. **INTERFACE-BOX** interface for USB and printer
- 6. MOBILE PRINTER optional

#### **MAIN CONTROLLER SC-106**

- » Stainless steel housing IP67
- » 2 input channels for pressure sensors
- » 2 CANopen interfaces

02

03

#### **INTERFACE-BOX**

- » For USB and printer
- » 2 CANopen interfaces
- » Robust design

04