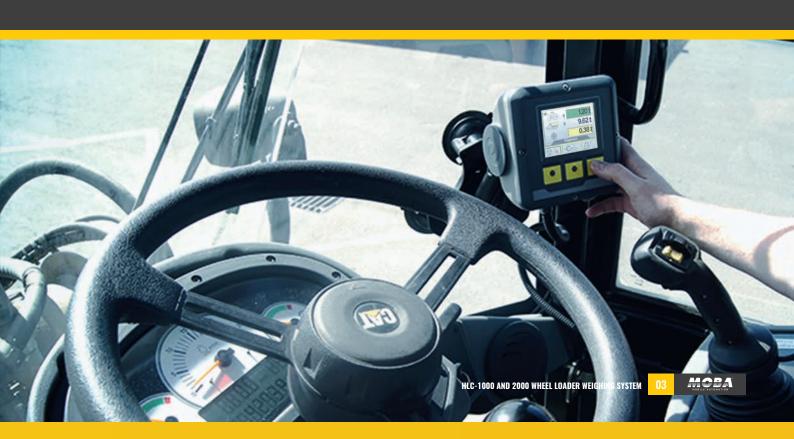

The robust operating panel **GDC-320**, which can be operated while wearing gloves thanks to the MOBA Wheel, is fit for any harsh condition – whether it is wind, water, dust or vibration. With its special focus on ergonomics, it takes off where other systems fail.

With the robust display, you can always keep an eye on the current loading weight. If required, the data can simultaneously be stored as a CSV on a USB medium. The configuration of the **HLC-1000/2000** is just as intuitive and easy. Customer and material lists created by you can be easily loaded individually from a USB stick. With the easily operated rotary knob – MOBA Wheel – you can access these lists in a flash. Use this information for subsequent data management, for the creation of invoices or as proof of your services.