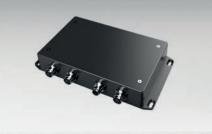

#### **MAIN CONTROLLER SC-106**

- » Stainless steel housing IP67
- » 2 input channels for pressure sensors
- » 2 CANopen interfaces

02

03

#### **INTERFACE-BOX**

- » For USB and printer
- » 2 CANopen interfaces
- » Robust design

04