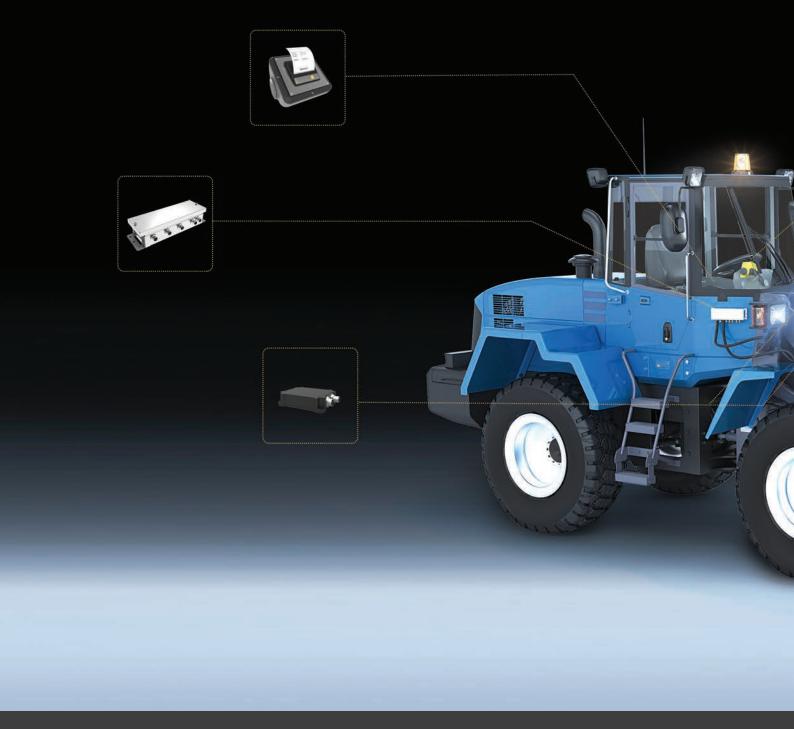

- 1. **GDC-320** ergonomic operating display
- 2. HYDRAULIC PRESSURE SENSORS for dynamic weighing
- 3. **INCLINATION SENSORS** for determination of the optimal weighing time
- 4. MAIN CONTROLLER SC-106 with CAN technology
- **5**. **INTERFACE-BOX** interface for USB and printer
- 6. MOBILE PRINTER optional