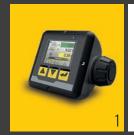

- 1. **GDC-320** ergonomic operating display
- 2. HYDRAULIC PRESSURE SENSORS for dynamic weighing
- 3. **INCLINATION SENSORS** for determination of the optimal weighing time
- 4. MAIN CONTROLLER SC-106 with CAN technology
- **5**. **INTERFACE-BOX** interface for USB and printer
- 6. MOBILE PRINTER optional

#### **PRESSURE SENSOR**

- » 250 or 400 bar maximum pressure
- » 300% overload protection
- » High accuracy
- » Excellent long-term stability
- » Compact design