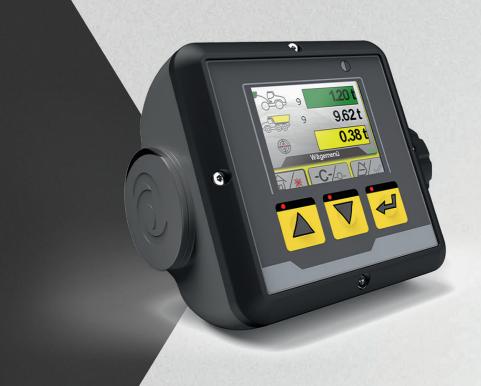

The robust operating panel **GDC-320**, which can be operated while wearing gloves thanks to the MOBA Wheel, is fit for any harsh condition – whether it is wind, water, dust or vibration. With its special focus on ergonomics, it takes off where other systems fail.

With the robust display, you can always keep an eye on the current loading weight. If required, the data can simultaneously be stored as a CSV on a USB medium. The configuration of the **HLC-1000/2000** is just as intuitive and easy. Customer and material lists created by you can be easily loaded individually from a USB stick. With the easily operated rotary knob – MOBA Wheel – you can access these lists in a flash. Use this information for subsequent data management, for the creation of invoices or as proof of your services.

### INTELLIGENT WEIGHING TECHNOLOGY - FOR EFFICIENT AND ACCURATE WEIGHT RECORDING

The interaction of the ergonomic **GDC-320** display and robust sensors make the MOBA HLC system a reliable aid for your weighing operations. With the aid of the accurate inclination sensors, the optimal point in time for weighing is determined and the weight is recorded effectively and saved digitally, if required. The system is complemented with the optional printer.

# GDC-320 DISPLAY - AT HOME IN HARSH ENVIRONMENTS

| FEATURES                      | HLC-1000    | HLC-2000         |
|-------------------------------|-------------|------------------|
| DYNAMIC WEIGHING              | riangle     |                  |
| COLOUR DISPLAY                | $\subseteq$ | $\subseteq$      |
| MOBA WHEEL <b>Rotary knob</b> | $\subseteq$ | riangle          |
| TARGET WEIGHT INPUT           | $\subseteq$ | $\subseteq$      |
| DIFFERENT ATTACHMENTS         | $\subseteq$ | riangle          |
| MATERIAL DATA                 | $\boxtimes$ | Up to 50 entries |
| CUSTOMER DATA                 | $\boxtimes$ | Up to 50 entries |
| PRINTOUT WEIGHING DATA        | ×           | $oxed{oxed}$     |
| SAVING WEIGHING DATA          | $\boxtimes$ | On USB-Stick     |