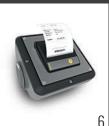

#### **MOBILE THERMAL PRINTER (OPTIONAL)**

- » Easy paper change
- » Single cable connection (RS-232 and DC in one cable)
- » Paper width 58mm, 48mm print widthy

05