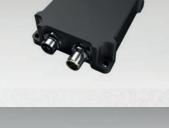

#### **MAIN CONTROLLER SC-106**

- » Stainless steel housing IP67
- » 2 input channels for pressure sensors
- » 2 CANopen interfaces

02

03

#### **INTERFACE-BOX**

- » For USB and printer
- » 2 CANopen interfaces
- » Robust design

04