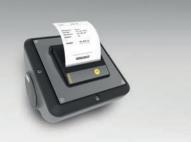

#### **MOBILE THERMAL PRINTER (OPTIONAL)**

- » Easy paper change
- » Single cable connection (RS-232 and DC in one cable)
- » Paper width 58mm, 48mm print widthy

05